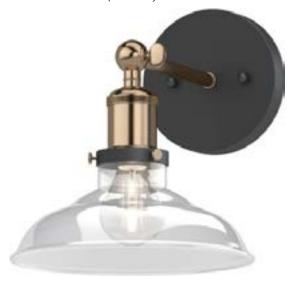

V2307-5

1-Light Wall Sconce

Project:

Catalog #:

Prepared By:

## **Specifications**

| Type of Lighting           | Indoor                               |
|----------------------------|--------------------------------------|
| Height (in.)               | 9 1/2                                |
| Width (in.)                | 8                                    |
| Depth (in.)                | 9 1/4                                |
| Finish                     | Black & Antique Brass<br>Clear Glass |
| Main Material              | Glass                                |
| Installation Location      | Dry Location                         |
| Light #                    | 1                                    |
| Watts per Light (W)        | 60                                   |
| Total Wattage (W)          | 60                                   |
| Light Bulb(s) Included?    | No                                   |
| Dimmable?                  | Yes                                  |
| Socket Base                | Med. (E26)                           |
| Voltage (Volts)            | 120                                  |
| Shade Height (in.)         | 4 1/4                                |
| Shade Width (in.)          | 8                                    |
| Light Direction            | Down                                 |
| Mounting Deck Height (in.) | 1                                    |
| Mounting Deck Width (in.)  | 4 3/4                                |
| Mounting Deck Shape        | Round                                |
| Safety Ratings             | ETL                                  |
| Assembly                   | Assembly Required                    |
|                            |                                      |